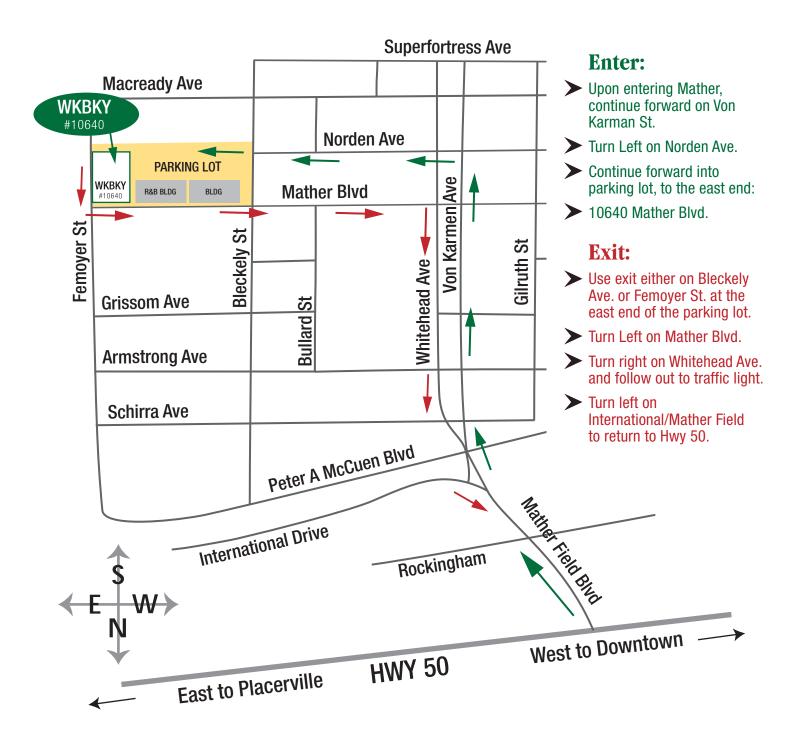

## LOCATION MAP

10640 Mather Boulevard, Suite 200 Mather, CA 95655 Phone: (916) 920-5286 Fax: (916) 920-8608 General Directions: We are located near Rancho Cordova, just off Highway 50.

## From Downtown or Arden Area:

Take 50 East towards Placerville/South Lake Tahoe and exit Mather Field Road (South). Turn right on Mather Field. Stay to the right through traffic light at Rockingham, and follow the right hand lane into Mather.

## From Folsom, El Dorado Hills, or Rancho Cordova:

Take 50 West towards Downtown, and exit Mather Field Road (South). Turn left onto Mather Field, but stay in right lane. Cross through traffic light at Rockingham and follow the right hand lane into Mather.